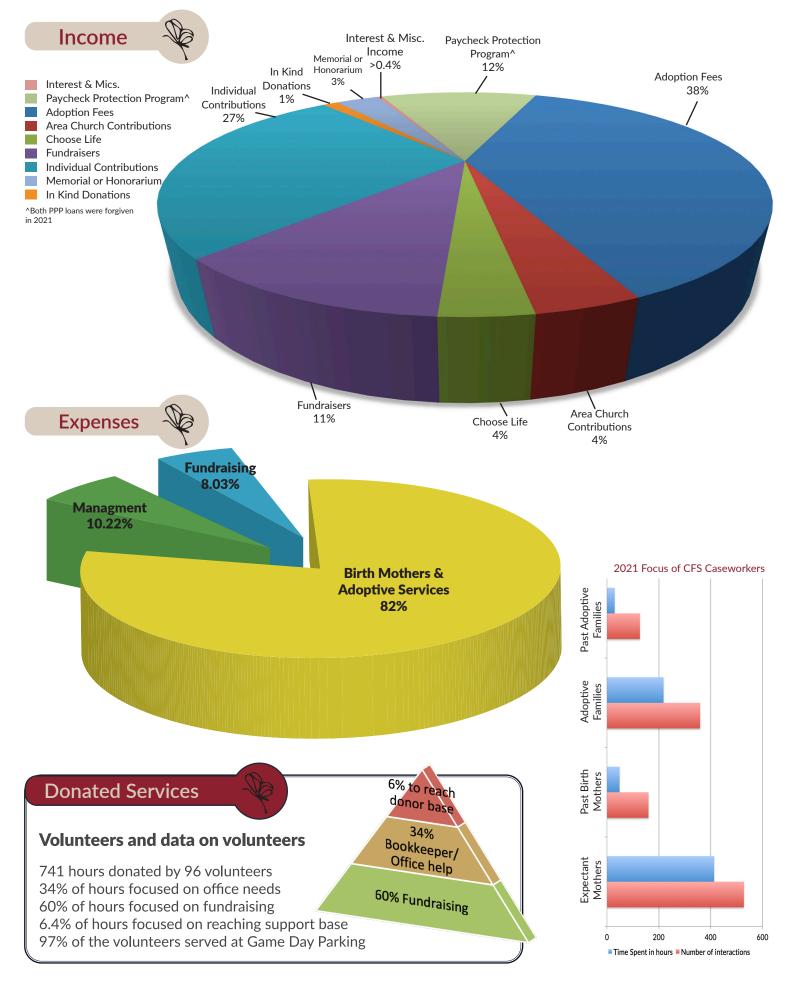

Our God provided for CFS in overwhelming ways. Donors like YOU responded generously each time we reached out to you. A second Paycheck Protection loan was received and forgiven. When worship returned to meeting in person, one church held a Baby Bottle Boomerang Campaign. With gatherings returning to normal, the Game Day Parking Fundraiser became more successful than it ever has been.

Our Father provided this abundance to CFS as He used faithful and new CFS donors, the government, and football fans to bless women during their unplanned pregnancy. We look forward to what He will do in 2022!